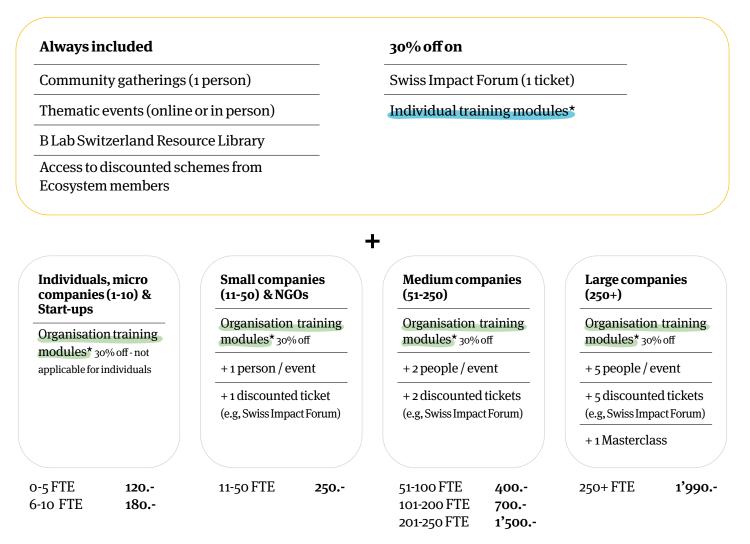

#### **Membership packages**

Are you a Greenbuzz or a FSE member? Get a special discount on your participation.

| Name of the program                                                               | Description                                                                                                                                                                                                                                                                                                                                                                                                                                                                                                                                                               | Structure                               | Value (excl. membership discount of 30%)                                                                                    |
|-----------------------------------------------------------------------------------|---------------------------------------------------------------------------------------------------------------------------------------------------------------------------------------------------------------------------------------------------------------------------------------------------------------------------------------------------------------------------------------------------------------------------------------------------------------------------------------------------------------------------------------------------------------------------|-----------------------------------------|-----------------------------------------------------------------------------------------------------------------------------|
| BLeaders                                                                          | The B Leaders training is a program designed by B Lab Switzerland to give you the knowledge<br>and tools necessary to support companies towards their B Corp certification and contribute to<br>the positive impact movement. Using our assessment tool – the BIA – this intensive training<br>allows participants to measure the performance of a company in several areas of impact:<br>governance, employees, customers, community and environment.                                                                                                                    | 4-day training                          | 1'950 CHF                                                                                                                   |
| Sustainability<br>Changemakers program                                            | The Programme has a flexible, modular approach leveraging B Lab Switzerland's ecosystem in-<br>sights to prepare sustainability leaders to drive change and concrete action in their businesses.<br>Modules 1 covers the sustainability context, materiality and the business case. Module 2<br>explores how to integrate sustainability into your strategy. Module 3 covers good practice<br>and experience of companies in the B Lab ecosystem, Module 4&5 share learnings on how to<br>engage the whole organisation and finally prepare participants to drive change. | 1 to 5 day<br>training<br>Group session | Modules 1 & 2, 1'400 CHF<br>Modules 3, 4, 5, 3'400 CHF<br>All 5 modules 4'400 CHF                                           |
| Materiality Assesment                                                             | A pragmatic approach to help companies develop their first materiality assessment. An initial phase of using reporting standards and comparable companies to identify possible material topics, and support in designing a stakeholder outreach approach, is followed by two facilitated workshop sessions to develop and validate a double materiality matrix. This can be followed by a short session which identifies the key sustainability initiatives which need to be integrated into the strategy                                                                 | Multiple<br>workshops                   | 6'000-8'000 CHF/company<br>final price confirmed based on<br>level of maturity and amount of<br>customised workshops needed |
| Value Chain Session<br>N/A to Individuals, micro com-<br>panies (1-9) & Start-ups | This half-day module gives participants a better understanding of the key sustainability issues<br>in their value chain. Through a series of interactive exercises, participants question the state of<br>their collaboration in their own value chain and come away with suggestions for improvement.                                                                                                                                                                                                                                                                    | 1/2 day module<br>Group session         | 450 CHF/company<br>Free for STI Directory Leaders and<br>B Corps                                                            |